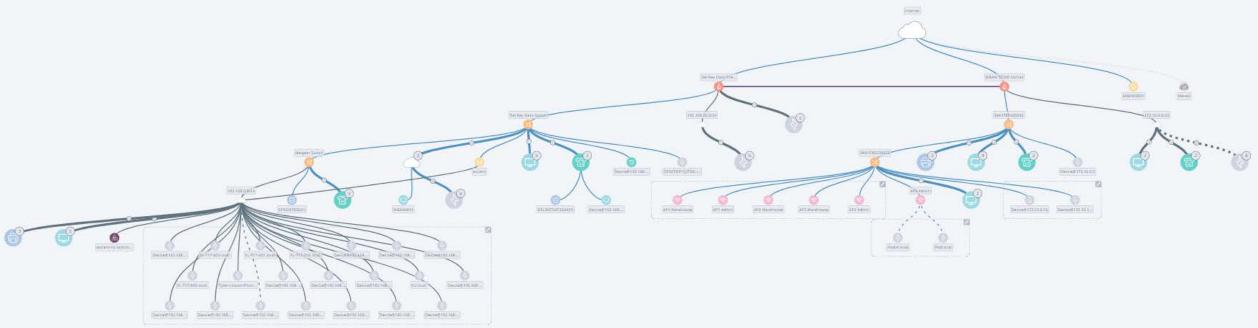

#### **152 devices**

35 Systems (PCs, servers, etc.)

**Point of Sale – Wireless Access Points – VolP Phones – ATM Machines** 