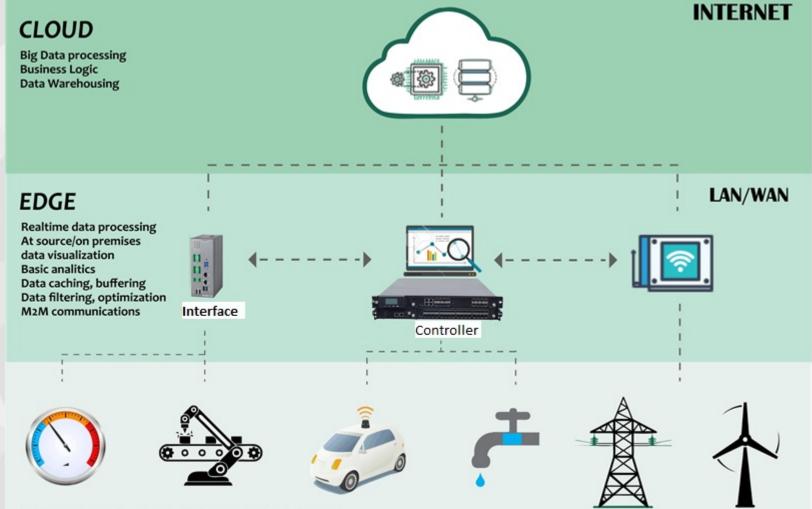

# **MSP Opportunities in IoT**

#### SENSORS AND CONTROLLERS

## **MSP Opportunities in IoT**

- Systems Integration
- Data Transparency & Exploitation
- Managed Services
- \$152+ Billion Opportunity