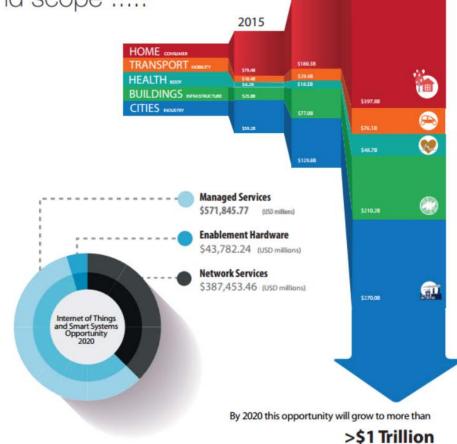

## It IS already happening... across all industries

smart systems and services opportunities are enormous in scale and scope .....

smart connected systems spending is likely to grow to a scale that is larger than all previous generations of IT and Network spending