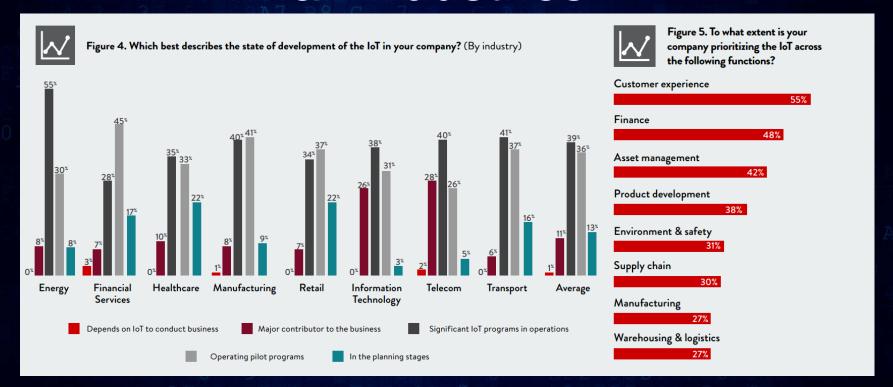

## AMERICA'S LEADS THE WAY WITH IOT ONLY 6% NOT IMPLEMENTING IOT CURRENTLY

Figure 3. Which best describes the state of development of the IoT in your company? (By region)

Source: 2017 Forbes Insights, Hitachi IOT Report