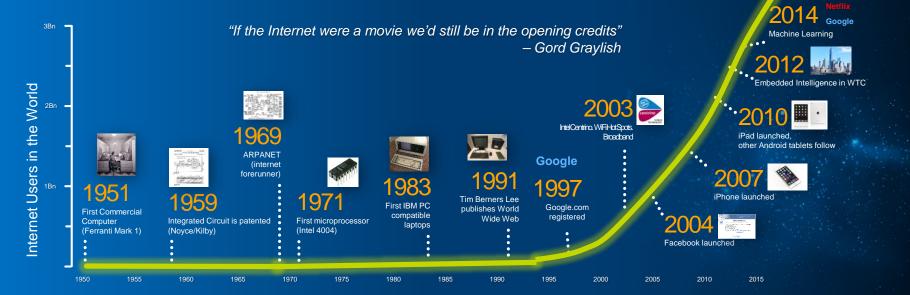

Every 100-150 Years We Hit an Accelerated Innovation Wave

Rise of the Connected, "as a Service" World Disrupts Entire Industries ...yet, 85% of the Worlds Population are Still Unconnected

Source: Internetlivestats.com; Intel 4004 photo: Hellisp / Wikipedia; Compaq portable photo: Geni / Wikipedia; iPad photo: mama\_mia / Shutterstock.com; iPhone photo: Zeynep Demir / Shutterstock.com