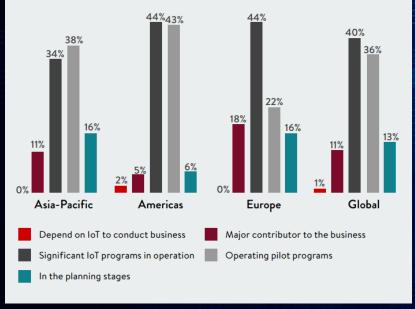

## AMERICA'S LEADS THE WAY WITH IOT ONLY 6% NOT IMPLEMENTING IOT CURRENTLY

Figure 3. Which best describes the state of development of the IoT in your company? (By region)

Source: 2017 Forbes Insights, Hitachi IOT Report