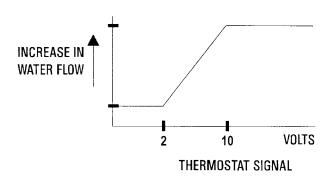

### **Troubleshooting**

REVERSE-ACTING SIGNAL

- Check the wiring.
- Check the voltage from the thermostat/controller (measured from Terminal T to Terminal –/Neutral). (See the voltage charts.)
- See the MEP-3001, relevant valve, and relevant thermostat documentation.