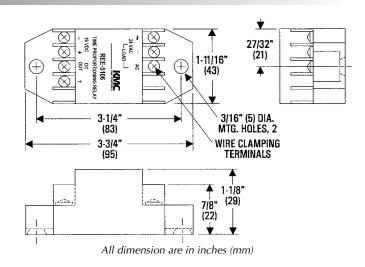

#### **More Information**

For REE-5106 specifications, see the REE-5106 Data Sheet on the KMC web site.

For REE-5106 applications with the CTE-5202 thermostat and other information, see the CTE-5202 Applications Guide.