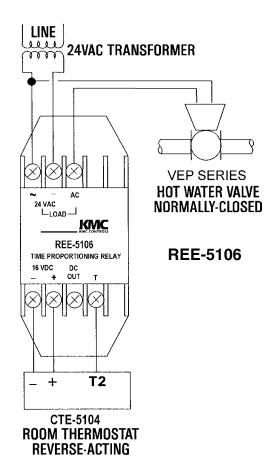

## **Connections and Wiring**

Wire as shown for providing proportional reheat to an electric hot water valve. Supply the relay with 24 VAC (+20%/–15%) from a Class 2 transformer. (Use wire size of 14 to 22 AWG, stranded.)

NOTE: The REE-5123 (shown on the next page) has

been discontinued.

NOTE: For REE-5106 use with a CTE-5202

thermostat, see the CTE-5202 Applications

**Guide** on the KMC web site.

REE-5106/5123 1 Installation Guide