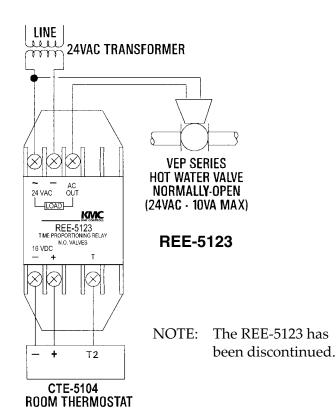

## **Connections and Wiring**

Wire as shown for providing proportional reheat to an electric hot water valve. Supply the relay with 24 VAC (+20%/–15%) from a Class 2 transformer. (Use wire size of 14 to 22 AWG, stranded.)

NOTE: The REE-5123 (shown on the next page) has

been discontinued.

NOTE: For REE-5106 use with a CTE-5202

thermostat, see the CTE-5202 Applications

**Guide** on the KMC web site.

REE-5106/5123 1 Installation Guide

For (discontinued) REE-5123 specifications, see the REE-5123 Data Sheet.