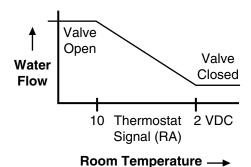

### **Troubleshooting**

REVERSE-ACTING SIGNAL

- Check the wiring.
- Check the voltage from the thermostat/controller (measured from Terminal T to Terminal –/Neutral). (See the voltage charts.)
- See the MEP-3001, relevant valve, and relevant thermostat documentation.