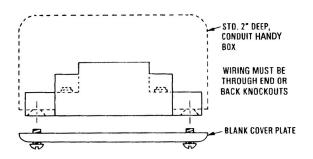

#### Mounting

The module may be mounted directly to a control box surface or in a 2 x 4" electrical handy box. Add a blank cover to conceal the module if desired.