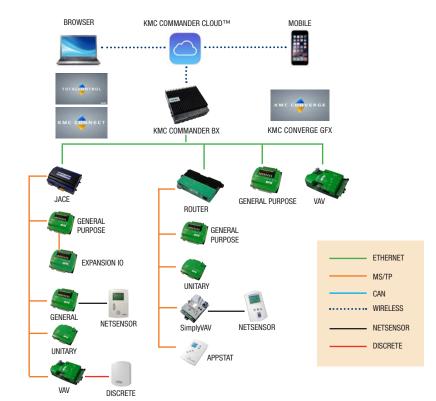

# KMC COMMANDER CLOUD™ **BROWSER** MOBILE GENERAL BUILDING CONTROLLER ROUTER GENERAL PURPOSE NETSENSOR GENERAL EXPANSION IO EXPANSION IO UNITARY NETSENSOR UNITARY GENERAL NETSENSOR SimplyVAV NETSENSOR UNITARY NETSENSOR SimplyVAV DISCRETE NETSENSOR APPSTAT DISCRETE

# 1C COMMANDER ARCHITECTURE