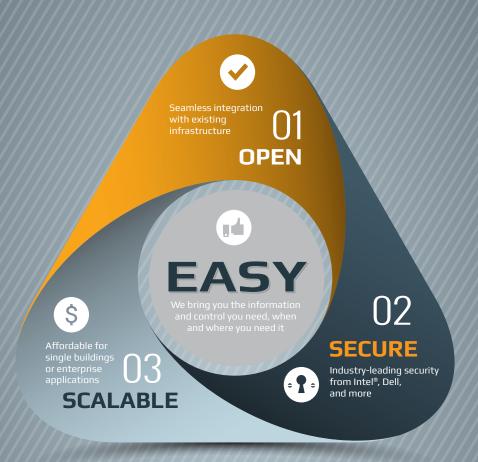

# **CORPORATE OVERVIEW**

KMC Controls is an American manufacturer of open, secure, and scalable building automation solutions. KMC provides smart, connected systems globally that deliver embedded intelligence and optimized control at the network edge.

## KMC IS DEDICATED TO:

- Designing automation solutions that are easy to purchase, install, and use.
- Providing open, secure, and scalable systems.
- Facilitating reductions of energy consumption and building operating costs.
- Increasing occupant safety, productivity, and comfort.